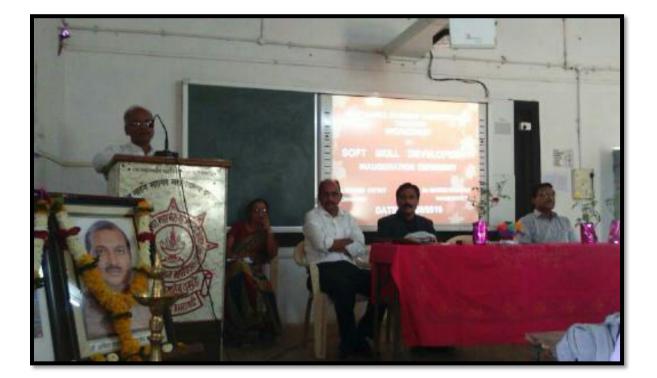

### Notice

This is to notify all the students of SGMM, Walgaon that our college is going to organize four days "Soft Skill Development Workshop". It Will be held from 18.03.2019 To 22.03.2019 in Seminar Hall at 11.00 AM and onwards.

The aim of workshop is to introduce the student with required Soft skills. So it is compulsory to attend every session. Hence it is appeal to interested (BA/B.Com III<sup>rd</sup> Year) Students to registered their name to Co-ordinator of workshop Dr. Sanjay Wagh.