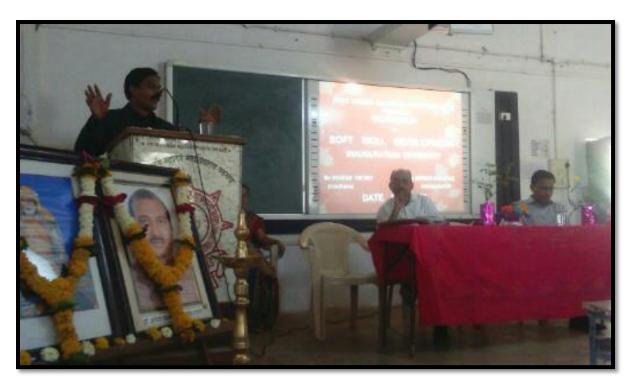

### Notice

This is to notify all the students of SGMM, Walgaon that our college is going to organize four days "Soft Skill Development Workshop". It Will be held from 18.03.2019 To 22.03.2019 in Seminar Hall at 11.00 AM and onwards.

The aim of workshop is to introduce the student with required Soft skills. So it is compulsory to attend every session. Hence it is appeal to interested (BA/B.Com III<sup>rd</sup> Year) Students to registered their name to Co-ordinator of workshop Dr. Sanjay Wagh.